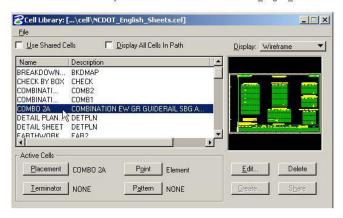

## **Answer:**

An additional combo summary sheet has been created in the NCDOT\_English\_Sheets.Cel Library.

Sheet cell "Combo 2A" includes the following standard summaries.

- SUMMARY OF EARTHWORK
- SUMMARY OF PAVEMENT REMOVAL
- SUMMARY OF BREAKING EXISTING ASPHALT PAVEMENT
  SUMMARY OF EXISTING CONCRETE PAVEMENT REMOVAL
  SHOULDER BERM GUTTER SUMMARY
- CABLE GUIDERAIL SUMMARY GUARDRAIL SUMMARY

Currently, Combo 2A is only available in Microstation format. The Excel (xls) version will be looked at in future.